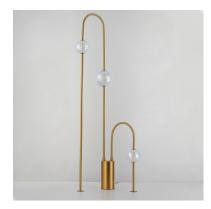

# **PRODUCT DESCRIPTION**

Drawing inspiration from her acclaimed "Dreamcloud" experiential design at Art Basel Miami, Nina Magon reinterprets her otherworldly installation for use in the home or hospitality project. The exaggerated curve, definitive of Magon's lighting design, suspends iridescent bubble-like glass forms that appear to float across channels of LED illumination. Available in Heritage Brass and Gunmetal finishes, this Dreamer pairs perfectly with coordinating finishes in the Nina Magon lighting collection.

# **FINISHES OPTION**

Natural Aged Brass (NAB)