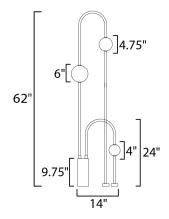

# **MEASUREMENTS**

DIMENSION : 15" L x 6" W x 62.25" H MAX OAH : 4.75" W x 4.75" H HANGING WEIGHT : 11.92 lb