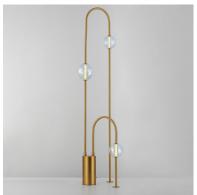

# **PRODUCT DESCRIPTION**

Drawing inspiration from her acclaimed "Dreamcloud" experiential design at Art Basel Miami, Nina Magon reinterprets her otherworldly installation for use in the home or hospitality project. The exaggerated curve, definitive of Magon's lighting design, suspends iridescent bubble-like glass forms that appear to float across channels of LED illumination. Available in Heritage Brass and Gunmetal finishes, this Dreamer pairs perfectly with coordinating finishes in the Nina Magon lighting collection.

# **FINISHES OPTION**

Natural Aged Brass (NAB)