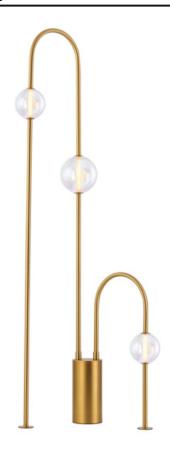

# **PRODUCT DESCRIPTION**

Drawing inspiration from her acclaimed "Dreamcloud" experiential design at Art Basel Miami, Nina Magon reinterprets her otherworldly installation for use in the home or hospitality project. The exaggerated curve, definitive of Magon's lighting design, suspends iridescent bubble-like glass forms that appear to float across channels of LED illumination. Available in Heritage Brass and Gunmetal finishes, this Dreamer pairs perfectly with coordinating finishes in the Nina Magon lighting collection.

# **FINISHES OPTION**

Natural Aged Brass (NAB)

### **GLASS**

Iridescent IR