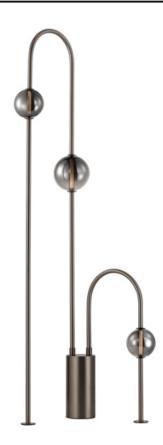

## **PRODUCT DESCRIPTION**

Drawing inspiration from her acclaimed "Dreamcloud" experiential design at Art Basel Miami, Nina Magon reinterprets her otherworldly installation for use in the home or hospitality project. The exaggerated curve, definitive of Magon's lighting design, suspends iridescent bubble-like glass forms that appear to float across channels of LED illumination. Available in Heritage Brass and Gunmetal finishes, this Dreamer pairs perfectly with coordinating finishes in the Nina Magon lighting collection.