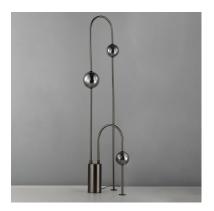

## **PRODUCT DESCRIPTION**

Drawing inspiration from her acclaimed "Dreamcloud" experiential design at Art Basel Miami, Nina Magon reinterprets her otherworldly installation for use in the home or hospitality project. The exaggerated curve, definitive of Magon's lighting design, suspends iridescent bubble-like glass forms that appear to float across channels of LED illumination. Available in Heritage Brass and Gunmetal finishes, this Dreamer pairs perfectly with coordinating finishes in the Nina Magon lighting collection.