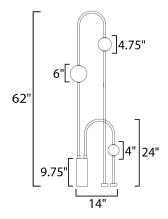

## **MEASUREMENTS**

DIMENSION MAX OAH HANGING WEIGHT

## **LAMPING**

INPUT VOLTAGE LUMENS

BULB

BULB INCLUDED DIMMABLE

CRI

COLOR\_TEMP

: 15" L x 6" W x 62.25" H

: 4.75" W x 4.75" H

: 11.92 lb

: 120V

: 1,200 Rated (480 Del.)

: 4W LED DC Integrated , 12W Total

: (Included)

: Y

: 90 CRI : 3000K