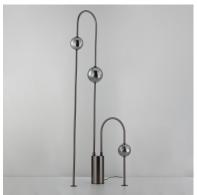

## **PRODUCT DESCRIPTION**

Drawing inspiration from her acclaimed "Dreamcloud" experiential design at Art Basel Miami, Nina Magon reinterprets her otherworldly installation for use in the home or hospitality project. The exaggerated curve, definitive of Magon's lighting design, suspends iridescent bubble-like glass forms that appear to float across channels of LED illumination. Available in Heritage Brass and Gunmetal finishes, this Dreamer pairs perfectly with coordinating finishes in the Nina Magon lighting collection.