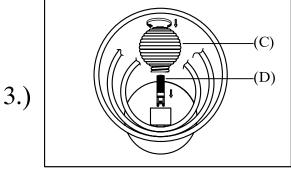

## STUDIO • M

PRODUCT NAME: Frequency ITEM

NUMBER:SM23631 SM23632

Please consult your electrician for hanging fixture and wiring.



Bulb(included): 1 x G9 LED 2.9W

## IMPORTANT:Tum off the power at the main fuse of circuit breaker box before starting installation



Locate all hardware & components before discarding packaging





step1:Attach the mounting bracket to the outlet box by using two mounting screws.



step2:Pull out the source wires from the outlet box. Make wire connections using wire nuts. Attach the fixture grounding wire to the mounting bracket with the green grounding screw, and then connect it to the house grounding wire with a wire nut. Then, attach the body to the mounting bracket, and secure it with two nuts from the side.



step3:Fix G9 LED on socket, and finally, attach the glass on socket.

## Cleaning & Care:

Clean with soft cloth and a mild detergent. Do not use abrasive cleaner.