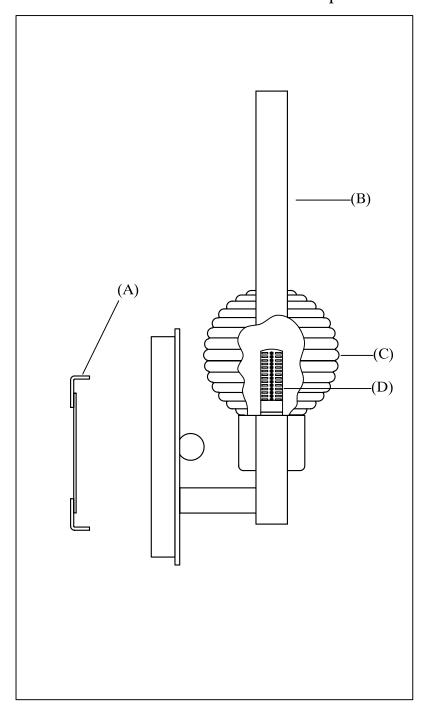

## IMPORTANT:Tum off the power at the main fuse of circuit breaker box before starting installation

Locate all hardware & components before discarding packaging

step1:Attach the mounting bracket to the outlet box by using two mounting screws.

step2:Pull out the source wires from the outlet box. Make wire connections using wire nuts. Attach the fixture grounding wire to the mounting bracket with the green grounding screw, and then connect it to the house grounding wire with a wire nut. Then, attach the body to the mounting bracket, and secure it with two nuts from the side.

step3:Fix G9 LED on socket, and finally, attach the glass on socket.