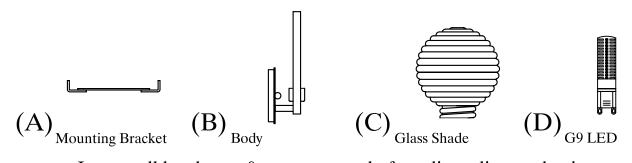

step2:Pull out the source wires from the outlet box. Make wire connections using wire nuts. Attach the fixture grounding wire to the mounting bracket with the green grounding screw, and then connect it to the house grounding wire with a wire nut. Then, attach the body to the mounting bracket, and secure it with two nuts from the side.

step3:Fix G9 LED on socket, and finally, attach the glass on socket.