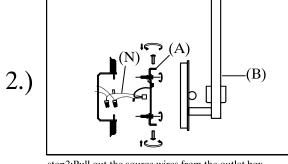

step2:Pull out the source wires from the outlet box. Make wire connections using wire nuts. Attach the fixture grounding wire to the mounting bracket with the green grounding screw, and then connect it to the house grounding wire with a wire nut. Then, attach the body to the mounting bracket, and secure it with two nuts from the side.