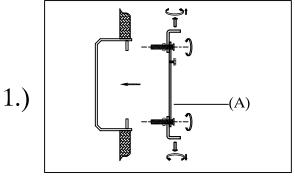

## IMPORTANT:Tum off the power at the main fuse of circuit breaker box before starting installation

Locate all hardware & components before discarding packaging

step1:Attach the mounting bracket to the outlet box by using two mounting screws.