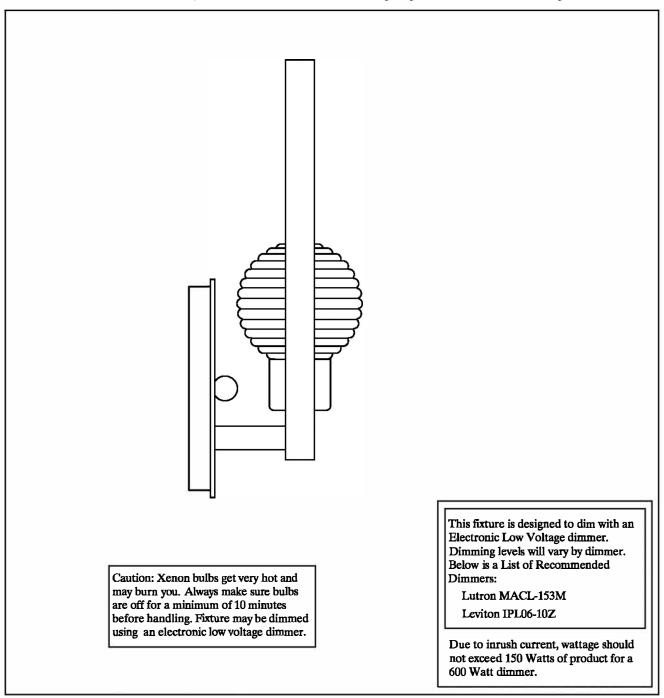

## STUDIO • M

PRODUCT NAME: Frequency ITEM

NUMBER:SM23631 SM23632

Please consult your electrician for hanging fixture and wiring.

Bulb(included): 1 x G9 LED 2.9W

## IMPORTANT:Tum off the power at the main fuse of circuit breaker box before starting installation

Locate all hardware & components before discarding packaging

step1:Attach the mounting bracket to the outlet box by using two mounting screws.

step2:Pull out the source wires from the outlet box. Make wire connections using wire nuts. Attach the fixture grounding wire to the mounting bracket with the green grounding screw, and then connect it to the house grounding wire with a wire nut. Then, attach the body to the mounting bracket, and secure it with two nuts from the side.

step3:Fix G9 LED on socket, and finally, attach the glass on socket.

## Cleaning & Care:

Clean with soft cloth and a mild detergent. Do not use abrasive cleaner.