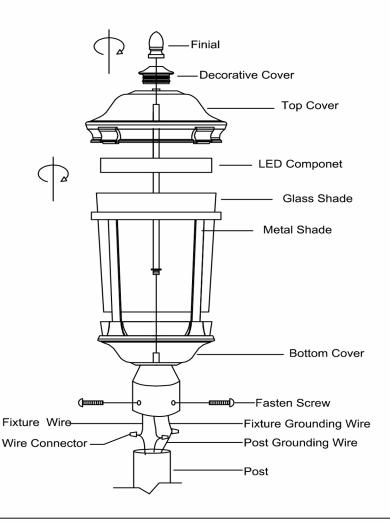

Please consult your electrician for hanging fixture and wiring.

CAUTION: Before starting the installation, disconnect the power by turning off the circuit breaker or by removing the fuse at the fuse box.

Carefully unpack and identify all parts before assembly.

## Installation Procedures

- 1. Inset glass shade into metal frame of fixture.
- 2. Attach top cover to bottom cover at stem and secure by screwing decorative cover and finial to top cover.
- 3. Pull power supply wires from fixture and wire the fixture to the post. Connect copper ground wire to ground wire, black wire to black wire (positive), white wire to white wire (neutral) using wire connector.
- 4. Secure the fixture body to the post using the fasten screws provided (3 pcs).

Please consult your electrician for hanging fixture and wiring.

Please consult a qualified electrician if you are not certain of the installation.