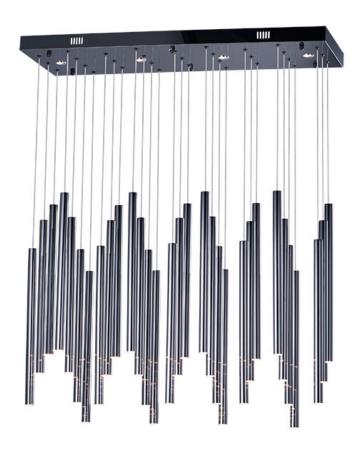

# **PRODUCT DESCRIPTION**

Elongated metal tubes in a variety of finishes from Rose Gold to Polished Chrome suspend from pans to create impressive sculptural statements. Each tube encase a replaceable integrated LED module while many of the ceiling pans house additional LED spots to highlight the beautiful high gloss finishes as well as additional down light.

# FINISHES OPTION

Black Chrome (BC)
Polished Chrome (PC)
Rose Gold (RG)