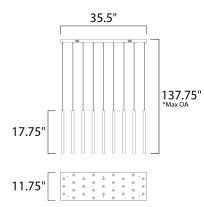

## **MEASUREMENTS**

DIMENSION : 35.5" L x 11.75" W x 17.75" H
MAX OAH : 137.75" OAH

CANOPY : 35.5" W x 1.5" H x 12" L

HANGING WEIGHT : 28.6 lb

LAMPING
INPUT VOLTAGE : 120V
LUMENS : 2,450 Rated

BULB : 1W LED PCB Integrated , 35W Total