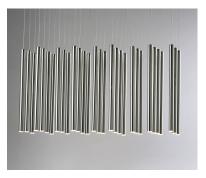

# **PRODUCT DESCRIPTION**

Elongated metal tubes in a variety of finishes from Rose Gold to Polished Chrome suspend from pans to create impressive sculptural statements. Each tube encase a replaceable integrated LED module while many of the ceiling pans house additional LED spots to highlight the beautiful high gloss finishes as well as additional down light.

# FINISHES OPTION

Black Chrome (BC)
Polished Chrome (PC)
Rose Gold (RG)