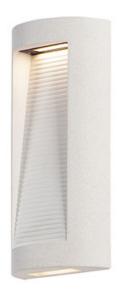

# PRODUCT DESCRIPTION

This outdoor collection is cast in concrete for maximum durability in harsh climates such as coastal environments. Available in your choice of White or Grey Aggregate, both are powered by dual integrated LED boards for efficient and long life operation.

### **FINISHES OPTION**

Greystone (GSN) Sandstone (SSN)