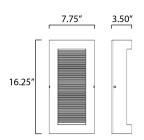

#### **MEASUREMENTS**

DIMENSION : 7.75" W x 16.25" H x 3.5" Ext MAX OAH : 6.25" W x 7.75" H

HANGING WEIGHT : 9.9 lb

LAMPING

INPUT VOLTAGE : 120V

**LUMENS** : 668 Rated (450 Del.)

BULB : 4W LED AC Integrated, 8W Total