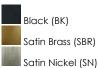

## **PRODUCT DESCRIPTION**

Minimalistic frames in a variety of brilliant finishes with your choice of either frosted or clear glass shades. While its sleek simplicity are modern in design, the Corona perfectly shines in any indoor application or style.



## MEASUREMENTS

DIMENSION CANOPY HANGING WEIGHT LAMPING INPUT VOLTAGE BULB BULB INCLUDED DIMMABLE

: 16.5" L x 16.5" W x 18" H : 5.12" W x 0.79" H x 5.12" L : 6.24 lb

:120V : 60W Incandescent E26 Medium , 180W Total

- : (Not Included)
- : Yes

## FINISHES OPTION



GLASS Frosted FT

MATERIAL Steel, Glass

## RATINGS

cULus Dry Location



ADDITIONAL OPERATING TEMPERATURE: -20°C (-4°F), 40°C (104°F)

Always consult a qualified electrician before installing any lighting product.



Modifications or Customizations: Please email contract@studiomlighing.com Sample Request: Please email order@studiomlighint.com with subject line "Sample Order\_ [Project Name] / [Specifier/Designer]"

| sample Order_ [Project Name] /    | [speciner/Designer]                                           |  |
|-----------------------------------|---------------------------------------------------------------|--|
| All samples are subject to Studio | M approval and must show proof of project and/or explanation. |  |

| Job Name: | Job Type: |
|-----------|-----------|
| Quantit