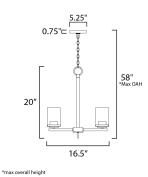

## MEASUREMENTS

DIMENSION CANOPY HANGING WEIGHT LAMPING INPUT VOLTAGE BULB BULB INCLUDED DIMMABLE

: 16.5" L x 16.5" W x 18" H : 5.12" W x 0.79" H x 5.12" L : 6.24 lb

:120V : 60W Incandescent E26 Medium , 180W Total