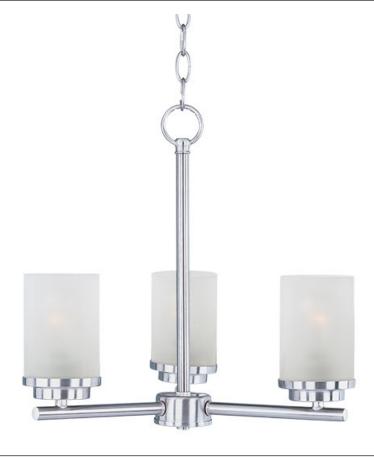

## **PRODUCT DESCRIPTION**

Minimalistic frames in a variety of brilliant finishes with your choice of either frosted or clear glass shades. While its sleek simplicity are modern in design, the Corona perfectly shines in any indoor application or style.

## FINISHES OPTION

GLASS Frosted FT

MATERIAL Steel, Glass