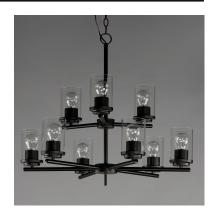

# PRODUCT DESCRIPTION

Minimalistic frames in a variety of brilliant finishes with your choice of either frosted or clear glass shades. While its sleek simplicity are modern in design, the Corona perfectly shines in any indoor application or style.

# **FINISHES OPTION**

Black (BK)

Satin Brass (SBR)

Satin Nickel (SN)

#### **GLASS**

Clear CL

#### MATERIAL

Steel + Glass