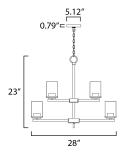

# **MEASUREMENTS**

DIMENSION MAX OAH : 99" OAH CANOPY

HANGING WEIGHT : 13.27 lb

LAMPING

INPUT VOLTAGE

BULB

BULB INCLUDED

DIMMABLE

: 28" L x 28" W x 25" H

: 5.25" W x 0.75" H x 5.25" L

: 120V

: 60W Incandescent E26 Medium , 540W Total

: (Not Included)