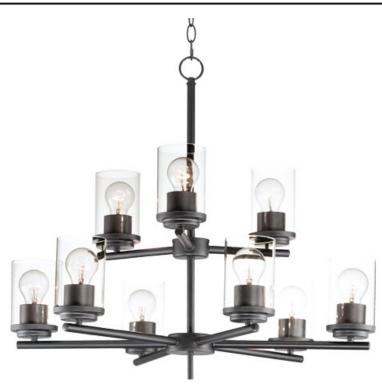

# PRODUCT DESCRIPTION

Minimalistic frames in a variety of brilliant finishes with your choice of either frosted or clear glass shades. While its sleek simplicity are modern in design, the Corona perfectly shines in any indoor application or style.

# **FINISHES OPTION**

Black (BK)

Satin Brass (SBR)

Satin Nickel (SN)

#### **GLASS**

Clear CL

#### MATERIAL

Steel + Glass