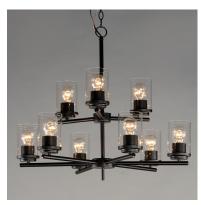

# PRODUCT DESCRIPTION

Minimalistic frames in a variety of brilliant finishes with your choice of either frosted or clear glass shades. While its sleek simplicity are modern in design, the Corona perfectly shines in any indoor application or style.

# **FINISHES OPTION**

Black (BK)

Satin Brass (SBR)

Satin Nickel (SN)

#### **GLASS**

Clear CL

#### MATERIAL

Steel + Glass