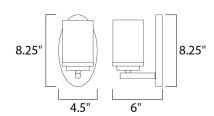

#### **MEASUREMENTS**

 DIMENSION
 : 4.5" W x 8.25" H x 6" Ext

 BACK PLATE
 : 4.1" HCO

 CANOPY
 : 4.5" W x 0.79" H x 8.25" L

 HANGING WEIGHT
 : 1.21 lb

**LAMPING** 

INPUT VOLTAGE

BULB