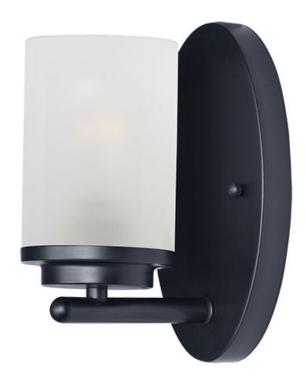

### PRODUCT DESCRIPTION

Minimalistic frames in a variety of brilliant finishes with your choice of either frosted or clear glass shades. While its sleek simplicity are modern in design, the Corona perfectly shines in any indoor application or style.

### **FINISHES OPTION**

Black (BK)

Oil Rubbed Bronze (OI)

Polished Chrome (PC)
Satin Brass (SBR)

Satin Nickel (SN)

# GLASS

Frosted FT

# MATERIAL

Steel + Glass