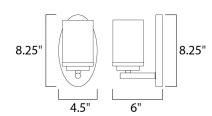

#### **MEASUREMENTS**

DIMENSION : 4.5" W x 8.25" H x 6" Ext : 4.1" HCO **BACK PLATE** CANOPY : 4.5" W x 0.79" H x 8.25" L HANGING WEIGHT

LAMPING

INPUT VOLTAGE

BULB

**BULB INCLUDED** 

LIGHTING\_DIRECTION

: 1.21 lb