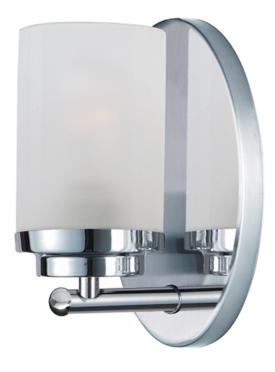

### **PRODUCT DESCRIPTION**

Minimalistic frames in a variety of brilliant finishes with your choice of either frosted or clear glass shades. While its sleek simplicity are modern in design, the Corona perfectly shines in any indoor application or style.

#### **GLASS**

Frosted FT

# MATERIAL

Steel + Glass