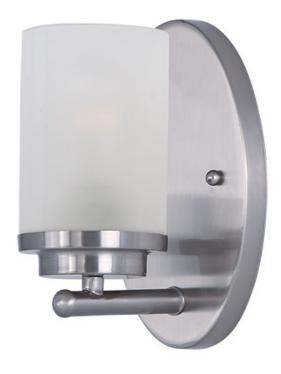

### **PRODUCT DESCRIPTION**

Minimalistic frames in a variety of brilliant finishes with your choice of either frosted or clear glass shades. While its sleek simplicity are modern in design, the Corona perfectly shines in any indoor application or style.

## **FINISHES OPTION**

Black (BK)
Oil Rubbed Bronze (OI)

Polished Chrome (PC)

Satin Brass (SBR)
Satin Nickel (SN)

## GLASS

Frosted FT

#### MATERIAL

Steel + Glass