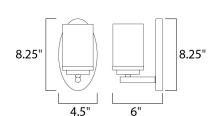

### **MEASUREMENTS**

 DIMENSION
 : 4.5" W x 8.25" H x 6" Ext

 BACK PLATE
 : 4.1" HCO

 CANOPY
 : 4.5" W x 0.79" H x 8.25" L

 HANGING WEIGHT
 : 1.21 lb

LAMPING

INPUT VOLTAGE

BULB