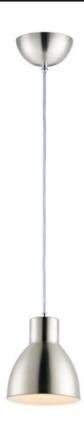

## PRODUCT DESCRIPTION

Spun metal shades in various sizes are perfect for budget installations. Available in Black with gold interior and Satin Nickle with white interior, these pendants are very stylish.