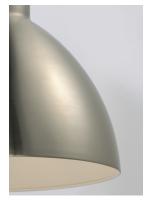

## PRODUCT DESCRIPTION

Spun metal shades in various sizes are perfect for budget installations. Available in Black with gold interior and Satin Nickle with white interior, these pendants are very stylish.

## MATERIAL

Steel