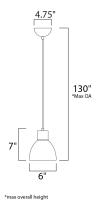

### **MEASUREMENTS**

DIMENSION : 7" L x 6" W x 7" H

MAX OAH : 130" OAH

CANOPY : 4.75" W x 2.25" H x 4.75" L

HANGING WEIGHT : 1.76 lb

LAMPING

INPUT VOLTAGE : 120V BULB : 60W

BULB : 60W Incandescent E26 Medium , 60W Total BULB INCLUDED : (Not Included)