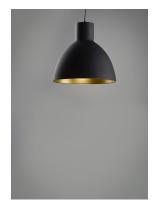

# PRODUCT DESCRIPTION

Spun metal shades in various sizes are perfect for budget installations. Available in Black with gold interior and Satin Nickle with white interior, these pendants are very stylish.