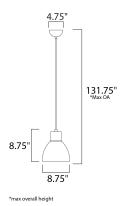

# MEASUREMENTS

DIMENSION : 8.75" L x 8.75" W x 8.75" H MAX OAH : 131.75" OAH

CANOPY : 4.75" W x 2.25" H x 4.75" L HANGING WEIGHT : 2.16 lb

NGING WEIGHT : 2.16

LAMPING

INPUT VOLTAGE : 120V

BULB : 60W Incandescent E26 Medium , 60W Total