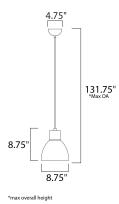

# **MEASUREMENTS**

DIMENSION : 8.75" L x 8.75" W x 8.75" H
MAX OAH : 131.75" OAH
CANOPY : 4.75" W x 2.25" H x 4.75" L

CANOPY : 4.75" W HANGING WEIGHT : 2.16 lb