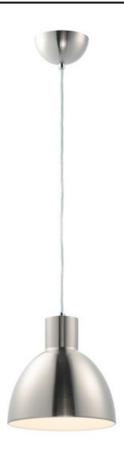

# PRODUCT DESCRIPTION

Spun metal shades in various sizes are perfect for budget installations. Available in Black with gold interior and Satin Nickle with white interior, these pendants are very stylish.

# FINISHES OPTION

Black / Gold (BKGLD)
Satin Nickel (SN)