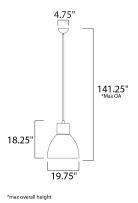

### **MEASUREMENTS**

DIMENSION : 19.75" L x 19.75" W x 18.25" H MAX OAH : 141.25" OAH CANOPY : 4.75" W x 2.25" H x 4.75" L

: 120V

HANGING WEIGHT : 7.83 lb

LAMPING

INPUT VOLTAGE BULB

: 60W Incandescent E26 Medium , 60W Total BULB INCLUDED : (Not Included)