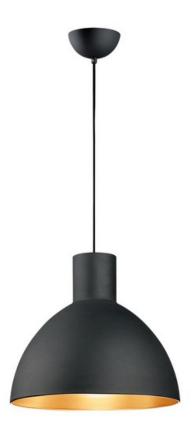

# PRODUCT DESCRIPTION

Spun metal shades in various sizes are perfect for budget installations. Available in Black with gold interior and Satin Nickle with white interior, these pendants are very stylish.