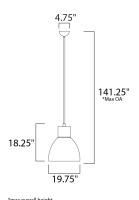

# MEASUREMENTS

DIMENSION : 19.75" L x 19.75" W x 18.25" H
MAX OAH : 141.25" OAH
CANOPY : 4.75" W x 2.25" H x 4.75" L

HANGING WEIGHT : 7.83 lb