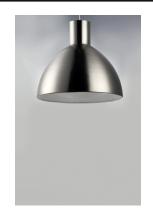

### PRODUCT DESCRIPTION

Spun metal shades in various sizes are perfect for budget installations. Available in Black with gold interior and Satin Nickle with white interior, these pendants are very stylish.

# FINISHES OPTION

Black / Gold (BKGLD)
Satin Nickel (SN)

### MATERIAL

Steel