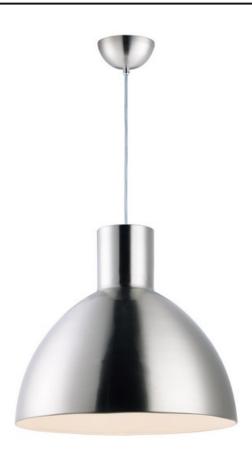

### PRODUCT DESCRIPTION

Spun metal shades in various sizes are perfect for budget installations. Available in Black with gold interior and Satin Nickle with white interior, these pendants are very stylish.

# FINISHES OPTION

Black / Gold (BKGLD)
Satin Nickel (SN)

### MATERIAL

Steel