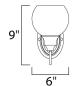

#### **MEASUREMENTS**

DIMENSION MAX OAH HANGING WEIGHT

## **ADDITIONAL**

INSTALL UP/DOWN: Up/Down OPERATING TEMPERATURE: -20°C (-4°F), 40°C (104°F)

Always consult a qualified electrician before installing any lighting product.

: 6" W x 9" H x 8" Ext : 4.15" W x 6" H