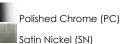

# **PRODUCT DESCRIPTION**

Curved arms support circular glass with an open bottom which can be installed facing up or down. Available in your choice of Polished Chrome with Clear glass or Satin Nickel with Satin White glass.

#### LAMPING

INPUT VOLTAGE BULB

BULB INCLUDED

DIMMABLE

**FINISHES OPTION** 