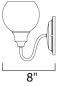

#### **MEASUREMENTS**

DIMENSION MAX OAH HANGING WEIGHT

## **ADDITIONAL**

INSTALL UP/DOWN: Up/Down OPERATING TEMPERATURE: -20°C (-4°F), 40°C (104°F)

Always consult a qualified electrician before installing any lighting product.

: 6" W x 9" H x 8" Ext : 4.15" W x 6" H