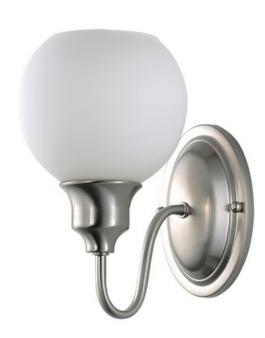

# **PRODUCT DESCRIPTION**

Curved arms support circular glass with an open bottom which can be installed facing up or down. Available in your choice of Polished Chrome with Clear glass or Satin Nickel with Satin White glass.

### **GLASS**

Satin White SW

## MATERIAL

Steel, Glass