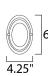

#### **MEASUREMENTS**

DIMENSION MAX OAH HANGING WEIGHT

## **ADDITIONAL**

INSTALL UP/DOWN: Up/Down OPERATING TEMPERATURE: -20°C (-4°F), 40°C (104°F)

Always consult a qualified electrician before installing any lighting product.

: 6" W x 9" H x 8" Ext : 4.15" W x 6" H