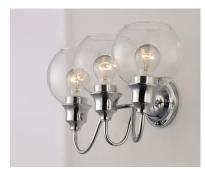

## **PRODUCT DESCRIPTION**

Curved arms support circular glass with an open bottom which can be installed facing up or down. Available in your choice of Polished Chrome with Clear glass or Satin Nickel with Satin White glass.

## **FINISHES OPTION**

Polished Chrome (PC)

Satin Nickel (SN)

# GLASS

Clear CL