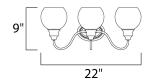

### **MEASUREMENTS**

DIMENSION BACK PLATE HANGING WEIGHT

: 22" W x 9" H x 8" Ext

: 6" W x 4.15" H x 5.25" HCO

: Yes