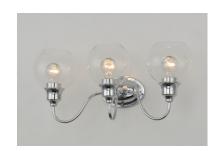

## **PRODUCT DESCRIPTION**

Curved arms support circular glass with an open bottom which can be installed facing up or down. Available in your choice of Polished Chrome with Clear glass or Satin Nickel with Satin White glass.

## **FINISHES OPTION**

Polished Chrome (PC)

Satin Nickel (SN)

# GLASS

Clear CL