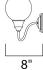

### **MEASUREMENTS**

DIMENSION BACK PLATE HANGING WEIGHT

: 22" W x 9" H x 8" Ext

: 6" W x 4.15" H x 5.25" HCO

: Yes