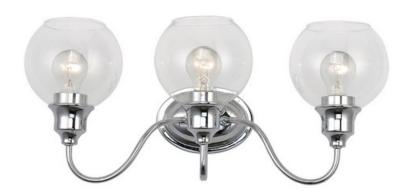

## **PRODUCT DESCRIPTION**

Curved arms support circular glass with an open bottom which can be installed facing up or down. Available in your choice of Polished Chrome with Clear glass or Satin Nickel with Satin White glass.

## **FINISHES OPTION**

Polished Chrome (PC)

Satin Nickel (SN)

# GLASS

Clear CL