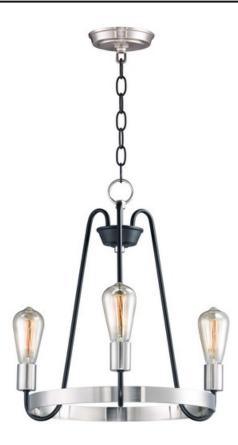

## PRODUCT DESCRIPTION

Arms that gracefully descend from a collector cradle a round metal band that can be removed for a minimalistic look. Available in two finish combinations: Black with Satin Nickel Accents and Oil Rubbed Bronze with Antique Brass accents.

Black / Satin Nickel (BKSN)

Oil Rubbed Bronze / Antique Brass