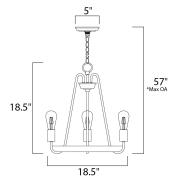

#### \*max overall height

#### **MEASUREMENTS**

DIMENSION : 18.5" L x 18.5" W x 18.5" H

MAX OAH : 57" OAH

CANOPY : 5" W x 0.75" H

HANGING WEIGHT : 5.6 lb

WIRE LENGTH : 120"