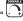

Black / Satin Nickel (BKSN)

Oil Rubbed Bronze / Antique Brass

## PRODUCT DESCRIPTION

Arms that gracefully descend from a collector cradle a round metal band that can be removed for a minimalistic look. Available in two finish combinations: Black with Satin Nickel Accents and Oil Rubbed Bronze with Antique Brass accents.

# MATERIAL

(OIAB)

**FINISHES OPTION** 

Steel