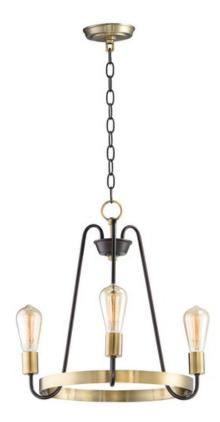

# **PRODUCT DESCRIPTION**

Arms that gracefully descend from a collector cradle a round metal band that can be removed for a minimalistic look. Available in two finish combinations: Black with Satin Nickel Accents and Oil Rubbed Bronze with Antique Brass accents.

## **FINISHES OPTION**

Black / Satin Nickel (BKSN)

Oil Rubbed Bronze / Antique Brass (OIAB)