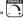

# **PRODUCT DESCRIPTION**

Arms that gracefully descend from a collector cradle a round metal band that can be removed for a minimalistic look. Available in two finish combinations: Black with Satin Nickel Accents and Oil Rubbed Bronze with Antique Brass accents.

#### \*max overall height

### **MEASUREMENTS**

DIMENSION : 18.5" L x 18.5" W x 18.5" H MAX OAH : 57" OAH CANOPY : 5" W x 0.75" H HANGING WEIGHT : 5.6 lb WIRE LENGTH : 120"