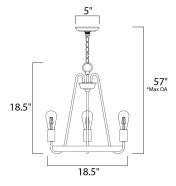

#### \*max overall height

### **MEASUREMENTS**

DIMENSION : 18.5" L x 18.5" W x 18.5" H MAX OAH : 57" OAH CANOPY : 5" W x 0.75" H HANGING WEIGHT : 5.6 lb WIRE LENGTH : 120"