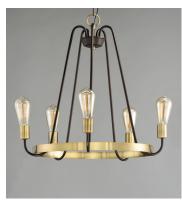

# **PRODUCT DESCRIPTION**

Arms that gracefully descend from a collector cradle a round metal band that can be removed for a minimalistic look. Available in two finish combinations: Black with Satin Nickel Accents and Oil Rubbed Bronze with Antique Brass accents.

## **FINISHES OPTION**

Black / Satin Nickel (BKSN)

Oil Rubbed Bronze / Antique Brass (OIAB)