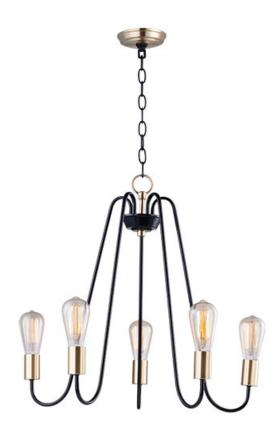

# **PRODUCT DESCRIPTION**

Arms that gracefully descend from a collector cradle a round metal band that can be removed for a minimalistic look. Available in two finish combinations: Black with Satin Nickel Accents and Oil Rubbed Bronze with Antique Brass accents.

## **FINISHES OPTION**

Black / Satin Nickel (BKSN)

Oil Rubbed Bronze / Antique Brass (OIAB)