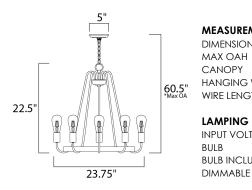

#### **MEASUREMENTS**

**DIMENSION** : 23.75" L x 23.75" W x 22.5" H MAX OAH : 60.5" OAH CANOPY : 5" W x 0.75" H HANGING WEIGHT : 6.88 lb : 120" WIRE LENGTH

#### **LAMPING**

INPUT VOLTAGE : 120V BULB : 60W Incandescent E26 Medium, 300W Total **BULB INCLUDED** : (Not Included)

: Yes