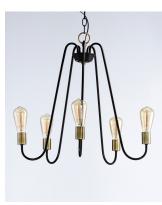

# **PRODUCT DESCRIPTION**

Arms that gracefully descend from a collector cradle a round metal band that can be removed for a minimalistic look. Available in two finish combinations: Black with Satin Nickel Accents and Oil Rubbed Bronze with Antique Brass accents.

## **FINISHES OPTION**

Black / Satin Nickel (BKSN)

Oil Rubbed Bronze / Antique Brass (OIAB)