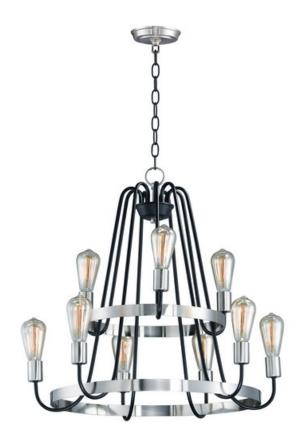

## PRODUCT DESCRIPTION

Arms that gracefully descend from a collector cradle a round metal band that can be removed for a minimalistic look. Available in two finish combinations: Black with Satin Nickel Accents and Oil Rubbed Bronze with Antique Brass accents.

# FINISHES OPTION

Black / Satin Nickel (BKSN)

Oil Rubbed Bronze / Antique Brass (OIAB)