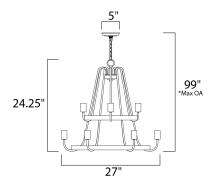

#### \*max overall height

### **MEASUREMENTS**

DIMENSION : 27" L x 27" W x 24.25" H
MAX OAH : 99" OAH
CANOPY : 5" W x 0.75" H
HANGING WEIGHT : 10.54 lb
WIRE LENGTH : 180"