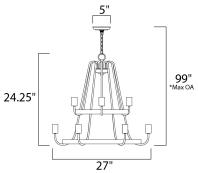

INPUT VOLTAGE BULB **BULB INCLUDED** 

WIRE LENGTH

**MEASUREMENTS** DIMENSION

HANGING WEIGHT

MAX OAH

CANOPY

DIMMABLE

LAMPING

: 120V : 60W Incandescent E26 Medium, 540W Total

> : (Not Included) : Yes

: 99" OAH

: 180"

: 5" W x 0.75" H : 10.54 lb

: 27" L x 27" W x 24.25" H