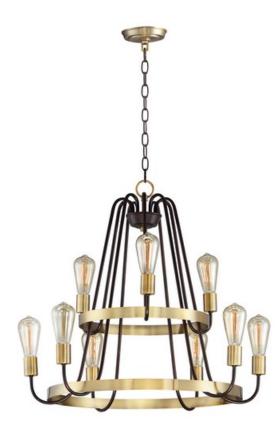

# **PRODUCT DESCRIPTION**

\*max overall height

Arms that gracefully descend from a collector cradle a round metal band that can be removed for a minimalistic look. Available in two finish combinations: Black with Satin Nickel Accents and Oil Rubbed Bronze with Antique Brass accents.

#### **FINISHES OPTION**

Black / Satin Nickel (BKSN)

Oil Rubbed Bronze / Antique Brass (OIAB)