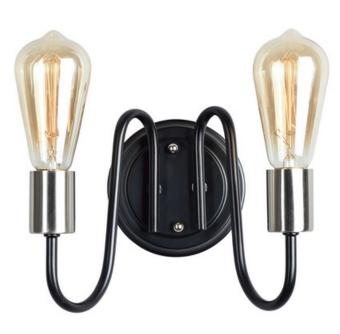

# PRODUCT DESCRIPTION

Arms that gracefully descend from a collector cradle a round metal band that can be removed for a minimalistic look. Available in two finish combinations: Black with Satin Nickel Accents and Oil Rubbed Bronze with Antique Brass accents.

# **FINISHES OPTION**

Black / Satin Nickel (BKSN)

Oil Rubbed Bronze / Antique Brass (OIAB)