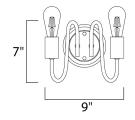

#### **MEASUREMENTS**

DIMENSION MAX OAH HANGING WEIGHT

### **LAMPING**

INPUT VOLTAGE BULB BULB INCLUDED DIMMABLE : 9" W x 7" H x 6.5" Ext

: 5" W x 5" H : 1.19 lb

: 120V

: 60W Incandescent E26 Medium , 120W Total

: (Not Included)

: Yes