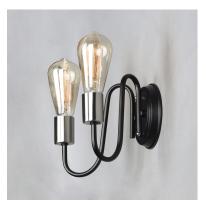

# PRODUCT DESCRIPTION

Arms that gracefully descend from a collector cradle a round metal band that can be removed for a minimalistic look. Available in two finish combinations: Black with Satin Nickel Accents and Oil Rubbed Bronze with Antique Brass accents.

# **FINISHES OPTION**

Black / Satin Nickel (BKSN)

Oil Rubbed Bronze / Antique Brass (OIAB)