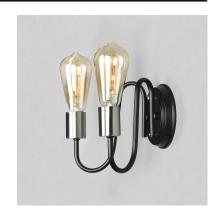

# PRODUCT DESCRIPTION

Arms that gracefully descend from a collector cradle a round metal band that can be removed for a minimalistic look. Available in two finish combinations: Black with Satin Nickel Accents and Oil Rubbed Bronze with Antique Brass accents.

# **FINISHES OPTION**

Black / Satin Nickel (BKSN)

Oil Rubbed Bronze / Antique Brass (OIAB)