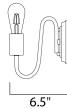

# PRODUCT DESCRIPTION

Arms that gracefully descend from a collector cradle a round metal band that can be removed for a minimalistic look. Available in two finish combinations: Black with Satin Nickel Accents and Oil Rubbed Bronze with Antique Brass accents.

### **LAMPING**

INPUT VOLTAGE BULB BULB INCLUDED DIMMABLE : 9" W x 7" H x 6.5" Ext

: 5" W x 5" H : 1.19 lb

: 120V

: 60W Incandescent E26 Medium , 120W Total

: (Not Included)

: Yes