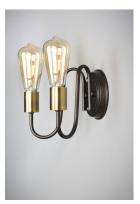

### **PRODUCT DESCRIPTION**

Arms that gracefully descend from a collector cradle a round metal band that can be removed for a minimalistic look. Available in two finish combinations: Black with Satin Nickel Accents and Oil Rubbed Bronze with Antique Brass accents.

# **FINISHES OPTION**

Black / Satin Nickel (BKSN)

Oil Rubbed Bronze / Antique Brass (OIAB)