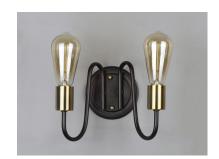

### **PRODUCT DESCRIPTION**

Arms that gracefully descend from a collector cradle a round metal band that can be removed for a minimalistic look. Available in two finish combinations: Black with Satin Nickel Accents and Oil Rubbed Bronze with Antique Brass accents.

# **FINISHES OPTION**

Black / Satin Nickel (BKSN)

Oil Rubbed Bronze / Antique Brass (OIAB)