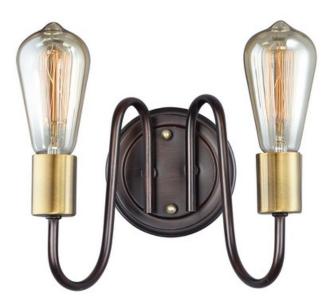

### **PRODUCT DESCRIPTION**

Arms that gracefully descend from a collector cradle a round metal band that can be removed for a minimalistic look. Available in two finish combinations: Black with Satin Nickel Accents and Oil Rubbed Bronze with Antique Brass accents.

# **FINISHES OPTION**

Black / Satin Nickel (BKSN)

Oil Rubbed Bronze / Antique Brass (OIAB)