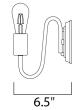

#### **MEASUREMENTS**

DIMENSION MAX OAH HANGING WEIGHT

### LAMPING

INPUT VOLTAGE BULB BULB INCLUDED DIMMABLE : 9" W x 7" H x 6.5" Ext

: 5" W x 5" H : 1.19 lb

: 120V

: 60W Incandescent E26 Medium , 120W Total

: (Not Included)

: Yes