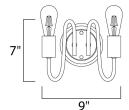

#### **MEASUREMENTS**

DIMENSION MAX OAH HANGING WEIGHT

### LAMPING

INPUT VOLTAGE BULB BULB INCLUDED DIMMABLE : 9" W x 7" H x 6.5" Ext

: 5" W x 5" H : 1.19 lb

: 120V

: 60W Incandescent E26 Medium , 120W Total

: (Not Included)

: Yes