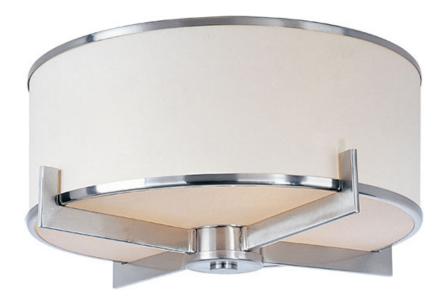

## **PRODUCT DESCRIPTION**

The Nexus collection is the true standard for contemporary lighting. The flat rectangular tube arm forms to a perfect angle and comes finished in choice of Satin Nickel or Oil Rubbed Bronze. The White fabric drum shade is trimmed with metal rings in matching finish for a clean, tailored look.