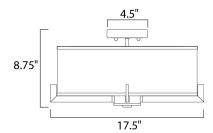

# **MEASUREMENTS**

DIMENSION CANOPY HANGING WEIGHT

## LAMPING

INPUT VOLTAGE BULB

**BULB INCLUDED** DIMMABLE

: 120V

: 60W Incandescent E26 Medium, 180W Total

: 17.5" L x 17.5" W x 8.75" H

: (Not Included)

: 5" W x 1" H