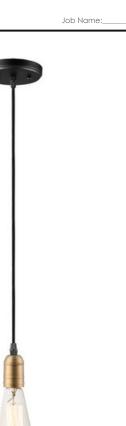

## **PRODUCT DESCRIPTION**

Cords of Black fabric support metal sockets finished in a natural Antique Brass allow you to create unique and fun lighting. All except the single pendant are supplied with hangers that attach to the ceiling to allow you to swag each socket. There are a number of optional bulbs to choose from.

## LAMPING

INPUT VOLTAGE BULB BULB INCLUDED DIMMABLE

: 5" L x 5" W x 3.25" H : 124.5" OAH : 5" W x 0.75" H x 5" L : 9.9 lb

: 120"

:120V

: 60W Incandescent E26 Medium , 60W Total : (Not Included) :Yes

**FINISHES OPTION** 