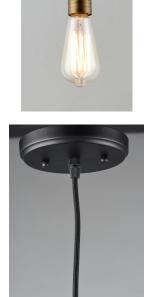

## **PRODUCT DESCRIPTION**

Cords of Black fabric support metal sockets finished in a natural Antique Brass allow you to create unique and fun lighting. All except the single pendant are supplied with hangers that attach to the ceiling to allow you to swag each socket. There are a number of optional bulbs to choose from.

## LAMPING

INPUT VOLTAGE BULB BULB INCLUDED DIMMABLE

: 5" L x 5" W x 3.25" H : 124.5" OAH : 5" W x 0.75" H x 5" L : 9.9 lb

: 120"

:120V

: 60W Incandescent E26 Medium , 60W Total : (Not Included) :Yes

**FINISHES OPTION** 

Black / Antique Brass (BKAB)

MATERIAL Steel, Aluminum

RATINGS cETLus Dry Location