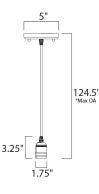

\*max overall height

**MEASUREMENTS** DIMENSION

MAX OAH

CANOPY

WIRE LENGTH

HANGING WEIGHT

## LAMPING

INPUT VOLTAGE BULB BULB INCLUDED DIMMABLE

: 5" L x 5" W x 3.25" H : 124.5" OAH : 5" W x 0.75" H x 5" L : 9.9 lb

: 120"

:120V

: 60W Incandescent E26 Medium , 60W Total : (Not Included) :Yes

**FINISHES OPTION** 