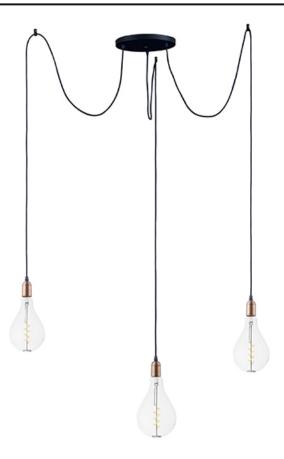

#### PRODUCT DESCRIPTION

Cords of Black fabric support metal sockets finished in a natural Antique Brass allow you to create unique and fun lighting. All except the single pendant are supplied with hangers that attach to the ceiling to allow you to swag each socket. There are a number of optional bulbs to choose from.

### LAMPING

INPUT VOLTAGE : 120V LUMENS : 750 Rated

BULB : 5W LED E26 Medium A50 , 15W Total

BULB INCLUDED : (Included)
DIMMABLE : Yes
COLOR\_TEMP : 2200K