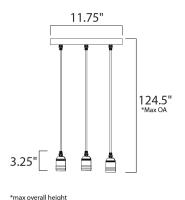

## **MEASUREMENTS**

DIMENSION : 11.75" L x 11.75" W x 3.25" H

MAX OAH : 124.5" OAH

CANOPY : 11.75" W x 1" H x 11.75" L

HANGING WEIGHT : 6.29 lb WIRE LENGTH : 120"