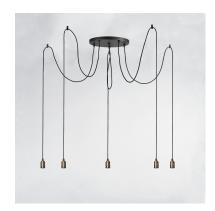

# **PRODUCT DESCRIPTION**

Cords of Black fabric support metal sockets finished in a natural Antique Brass allow you to create unique and fun lighting. All except the single pendant are supplied with hangers that attach to the ceiling to allow you to swag each socket. There are a number of optional bulbs to choose from.

## **FINISHES OPTION**

Black / Antique Brass (BKAB)