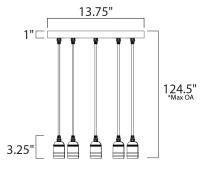

\*max overall height

## **MEASUREMENTS**

DIMENSION : 13.75" L x 13.75" W x 3.25" H MAX OAH : 124.5" OAH CANOPY : 13.75" W x 1" H x 13.75" L HANGING WEIGHT : 5.5 lb

WIRE LENGTH : 120"