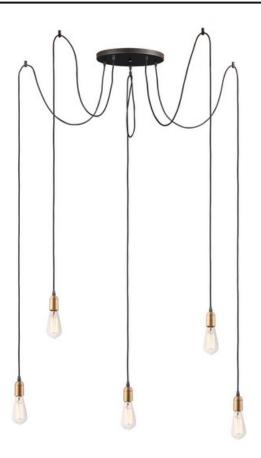

# **PRODUCT DESCRIPTION**

Cords of Black fabric support metal sockets finished in a natural Antique Brass allow you to create unique and fun lighting. All except the single pendant are supplied with hangers that attach to the ceiling to allow you to swag each socket. There are a number of optional bulbs to choose from.

## **FINISHES OPTION**

Black / Antique Brass (BKAB)