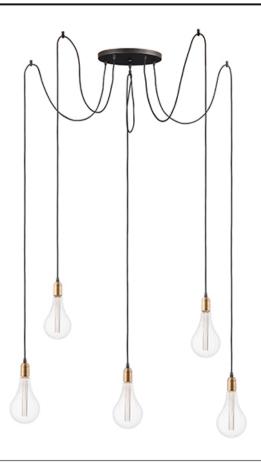

### **PRODUCT DESCRIPTION**

Cords of Black fabric support metal sockets finished in a natural Antique Brass allow you to create unique and fun lighting. All except the single pendant are supplied with hangers that attach to the ceiling to allow you to swag each socket. There are a number of optional bulbs to choose from.