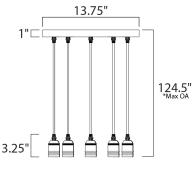

# **MEASUREMENTS**

DIMENSION : 13.75" L x 13.75" W x 3.25" H
MAX OAH : 124.5" OAH

CANOPY : 13.75" W x 1" H x 13.75" L HANGING WEIGHT : 10.44 lb

HANGING WEIGHT : 10.44 WIRE LENGTH : 120"