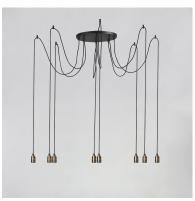

# **PRODUCT DESCRIPTION**

Cords of Black fabric support metal sockets finished in a natural Antique Brass allow you to create unique and fun lighting. All except the single pendant are supplied with hangers that attach to the ceiling to allow you to swag each socket. There are a number of optional bulbs to choose from.

## **FINISHES OPTION**

Black / Antique Brass (BKAB)