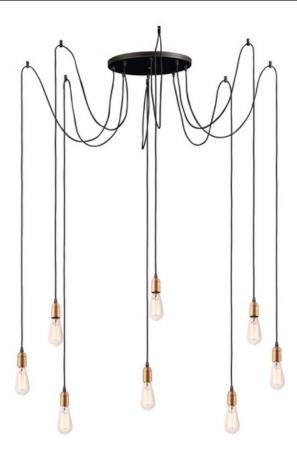

# **PRODUCT DESCRIPTION**

Cords of Black fabric support metal sockets finished in a natural Antique Brass allow you to create unique and fun lighting. All except the single pendant are supplied with hangers that attach to the ceiling to allow you to swag each socket. There are a number of optional bulbs to choose from.

## **FINISHES OPTION**

Black / Antique Brass (BKAB)