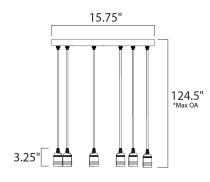

\*max overall height

#### **MEASUREMENTS**

DIMENSION : 15.75" L x 15.75" W x 3.25" H MAX OAH : 124.5" OAH CANOPY : 15.75" W x 1" H x 15.75" L HANGING WEIGHT : 7.48 lb WIRE LENGTH : 120"