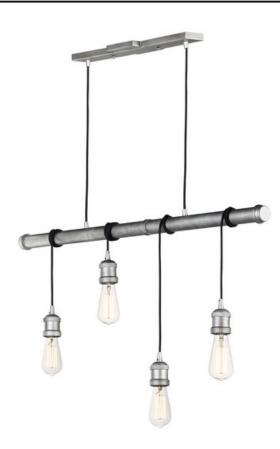

### **PRODUCT DESCRIPTION**

Cords of Black fabric support metal sockets finished in a natural Antique Brass allow you to create unique and fun lighting. All except the single pendant are supplied with hangers that attach to the ceiling to allow you to swag each socket. There are a number of optional bulbs to choose from.

# MEASUREMENTS

DIMENSION : 40.5" L x 4.5" W x 17.75" H

MAX OAH : 144.5" OAH

CANOPY : 4.5" W x 1.25" H x 19.5" L

HANGING WEIGHT : 8.8 lb WIRE LENGTH : 120"

#### LAMPING

INPUT VOLTAGE : 120V

BULB : 60W Incandescent E26 Medium , 240W Total

BULB INCLUDED : (Not Included)
DIMMABLE : Yes