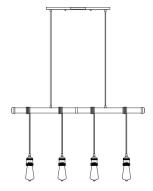

# MEASUREMENTS

DIMENSION : 40.5" L x 4.5" W x 17.75" H

MAX OAH : 144.5" OAH

CANOPY : 4.5" W x 1.25" H x 19.5" L

HANGING WEIGHT : 8.8 lb WIRE LENGTH : 120"

#### LAMPING

INPUT VOLTAGE : 120V

BULB : 60W Incandescent E26 Medium , 240W Total

BULB INCLUDED : (Not Included)
DIMMABLE : Yes