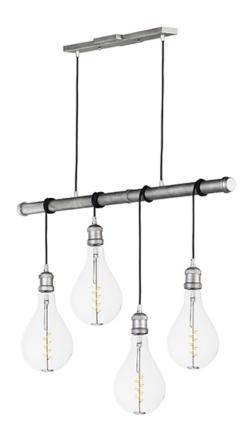

# PRODUCT DESCRIPTION

Cords of Black fabric support metal sockets finished in a natural Antique Brass allow you to create unique and fun lighting. All except the single pendant are supplied with hangers that attach to the ceiling to allow you to swag each socket. There are a number of optional bulbs to choose from.

### **MEASUREMENTS**

DIMENSION : 40.5" L x 4.5" W x 17.75" H

MAX OAH : 144.5" OAH

CANOPY : 4.5" W x 1.25" H x 19.5" L

HANGING WEIGHT : 16.5 lb WIRE LENGTH : 120"

### LAMPING

INPUT VOLTAGE : 120V

LUMENS : 1,000 Rated

BULB : 5W LED E26 Medium A50 , 20W Total

BULB INCLUDED : (Included)
DIMMABLE : Yes
COLOR\_TEMP : 2200K

### **FINISHES OPTION**

Weathered Zinc (WZ)

## MATERIAL

Steel