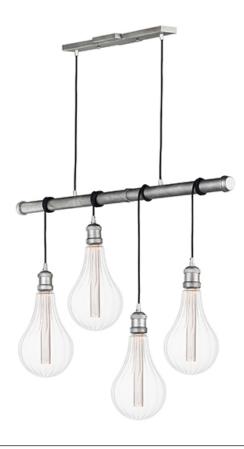

# PRODUCT DESCRIPTION

Cords of Black fabric support metal sockets finished in a natural Antique Brass allow you to create unique and fun lighting. All except the single pendant are supplied with hangers that attach to the ceiling to allow you to swag each socket. There are a number of optional bulbs to choose from.

### **MEASUREMENTS**

DIMENSION : 40.5" L x 4.5" W x 17.75" H

MAX OAH : 144.5" OAH

CANOPY : 4.5" W x 1.25" H x 19.5" L

HANGING WEIGHT : 13 lb WIRE LENGTH : 120"

### LAMPING

INPUT VOLTAGE : 120V LUMENS : 660 Rated

BULB : 3.5W LED E26 Medium A52 , 14W Total

BULB INCLUDED : (Included)
DIMMABLE : Yes
COLOR\_TEMP : 2200K