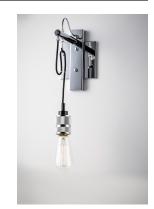

### PRODUCT DESCRIPTION

As basic as it gets. A cast socket finished in Polished Chrome is mounted at the end of a black fabric cord. All but the single pendant is supplied with connectors to attach to the ceiling wich allows for customer configuration. Choose from our assortment of decorative bulbs or add the optional metal shade to complete the look.

## LAMPING

INPUT VOLTAGE : 120V

BULB : 60W Incandescent E26 Medium , 60W Total

BULB INCLUDED : (Not Included)

DIMMABLE : Yes LIGHTING\_DIRECTION : Down