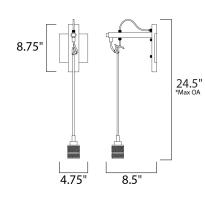

\*max overall height

#### **MEASUREMENTS**

 DIMENSION
 : 4.75" W x 8.75" H x 8.5" Ext

 MAX OAH
 : 24.5" OAH 4.75" W x 0.25" H

 HANGING WEIGHT
 : 1.76 lb

 WIRE LENGTH
 : 17"