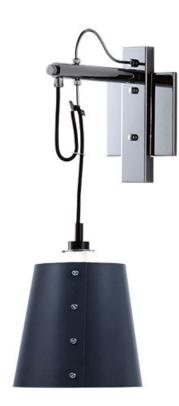

### PRODUCT DESCRIPTION

As basic as it gets. A cast socket finished in Polished Chrome is mounted at the end of a black fabric cord. All but the single pendant is supplied with connectors to attach to the ceiling wich allows for customer configuration. Choose from our assortment of decorative bulbs or add the optional metal shade to complete the look.

## FINISHES OPTION

ı

Polished Chrome (PC)