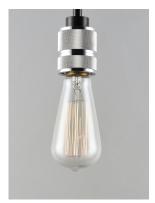

## **PRODUCT DESCRIPTION**

As basic as it gets. A cast socket finished in Polished Chrome is mounted at the end of a black fabric cord. All but the single pendant is supplied with connectors to attach to the ceiling wich allows for customer configuration. Choose from our assortment of decorative bulbs or add the optional metal shade to complete the look.

# **FINISHES OPTION**

Polished Chrome (PC)