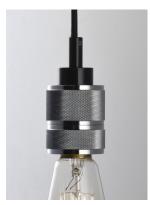

## **PRODUCT DESCRIPTION**

As basic as it gets. A cast socket finished in Polished Chrome is mounted at the end of a black fabric cord. All but the single pendant is supplied with connectors to attach to the ceiling wich allows for customer configuration. Choose from our assortment of decorative bulbs or add the optional metal shade to complete the look.

# **FINISHES OPTION**

Polished Chrome (PC)