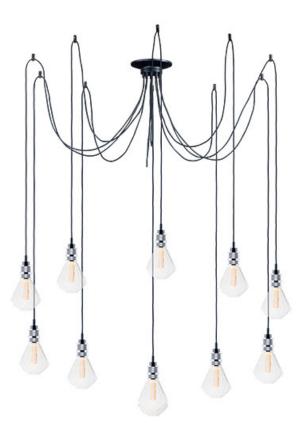

## **PRODUCT DESCRIPTION**

As basic as it gets. A cast socket finished in Polished Chrome is mounted at the end of a black fabric cord. All but the single pendant is supplied with connectors to attach to the ceiling wich allows for customer configuration. Choose from our assortment of decorative bulbs or add the optional metal shade to complete the look.

#### **MEASUREMENTS**

DIMENSION : 41.5" L x 41.5" W x 3.75" H

MAX OAH : 98.25" OAH

CANOPY : 7.75" W x 2" H x 7.75" L

HANGING WEIGHT : 10.8 lb

WIRE LENGTH : 120"