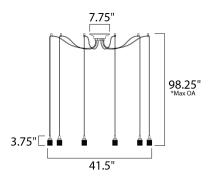

\*max overall height

#### **MEASUREMENTS**

DIMENSION : 41.5" L x 41.5" W x 3.75" H

MAX OAH : 98.25" OAH

CANOPY : 7.75" W x 2" H x 7.75" L

HANGING WEIGHT : 10.8 lb

WIRE LENGTH : 120"