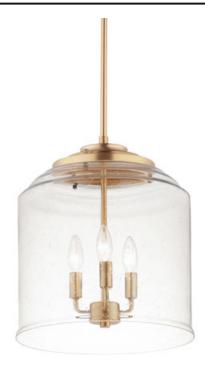

## **PRODUCT DESCRIPTION**

A modest frame of steel tubing gently bends to support a cluster of Clear Seedy bell-shaped glass. Similarly the bobeches and other metal accents echo that traditional bell shape creating an instant classic. An easy choice with transitional appeal, choose from a variety of complimentary finishes including matte Black, Heritage Brass or Satin Nickel.

#### **GLASS**

Seedy CD

#### MATERIAL

Steel + Glass