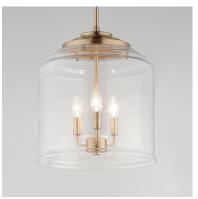

## **PRODUCT DESCRIPTION**

A modest frame of steel tubing gently bends to support a cluster of Clear Seedy bell-shaped glass. Similarly the bobeches and other metal accents echo that traditional bell shape creating an instant classic. An easy choice with transitional appeal, choose from a variety of complimentary finishes including matte Black, Heritage Brass or Satin Nickel.

#### **GLASS**

Seedy CD

#### MATERIAL

Steel + Glass