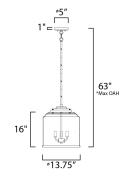

\*max overall height

### **MEASUREMENTS**

DIMMABLE

 DIMENSION
 : 13.75" L x 13.75" W x 16" H

 MAX OAH
 : 63" OAH

 CANOPY
 : 5" W x 1" H x 5" L

 HANGING WEIGHT
 : 10 lb