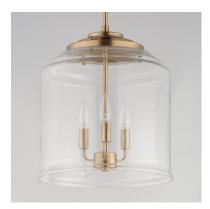

## **PRODUCT DESCRIPTION**

A modest frame of steel tubing gently bends to support a cluster of Clear Seedy bell-shaped glass. Similarly the bobeches and other metal accents echo that traditional bell shape creating an instant classic. An easy choice with transitional appeal, choose from a variety of complimentary finishes including matte Black, Heritage Brass or Satin Nickel.

#### **GLASS**

Seedy CD

#### MATERIAL

Steel + Glass