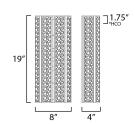

#### **MEASUREMENTS**

DIMENSION : 8" W x 19" H x 4" Ext : 4.75" W x 18.75" H MAX OAH HANGING WEIGHT : 2.38 lb