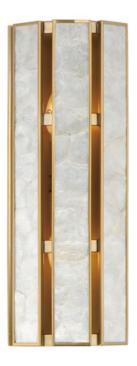

# PRODUCT DESCRIPTION

Classic in form and evoking the sea, laminae of Capiz shell are framed in paneled drum shapes. The Natural Aged Brass finish refines the coastal elements and complements the warm glow from behind the translucent panels. Available in multiple configurations of pendants as well as tiered chandeliers as well as a tall ADA-compliant wall sconce, the collection offers a sophisticated approach to coastal design.

## **FINISHES OPTION**

Capiz / Natural Aged Brass (CZNAB)

## MATERIAL

Steel,Seashell,Acrylic