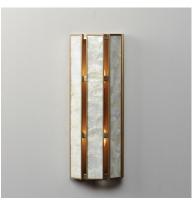

# PRODUCT DESCRIPTION

Classic in form and evoking the sea, laminae of Capiz shell are framed in paneled drum shapes. The Natural Aged Brass finish refines the coastal elements and complements the warm glow from behind the translucent panels. Available in multiple configurations of pendants as well as tiered chandeliers as well as a tall ADA-compliant wall sconce, the collection offers a sophisticated approach to coastal design.

## **FINISHES OPTION**

Capiz / Natural Aged Brass (CZNAB)

## MATERIAL

Steel,Seashell,Acrylic