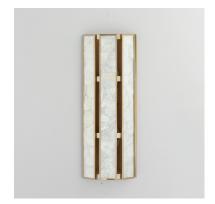

# PRODUCT DESCRIPTION

Classic in form and evoking the sea, laminae of Capiz shell are framed in paneled drum shapes. The Natural Aged Brass finish refines the coastal elements and complements the warm glow from behind the translucent panels. Available in multiple configurations of pendants as well as tiered chandeliers as well as a tall ADA-compliant wall sconce, the collection offers a sophisticated approach to coastal design.

## **FINISHES OPTION**

Capiz / Natural Aged Brass (CZNAB)

## MATERIAL

Steel,Seashell,Acrylic