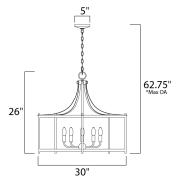

#### **MEASUREMENTS**

 DIMENSION
 : 30" L x 30" W x 26" H

 MAX OAH
 : 62.75" OAH

 CANOPY
 : 5" W x 0.75" H x 5" L

HANGING WEIGHT : 8.8 lb WIRE LENGTH : 120"