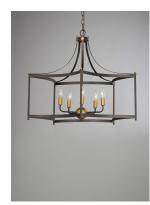

# PRODUCT DESCRIPTION

Classic open air frames of Oil Rubbed Bronze with rich Antique Brass accents give this classic design an upscale appearance at a price everyone can afford.

\*max overall height

## **FINISHES OPTION**

Oil Rubbed Bronze / Antique Brass (OIAB)