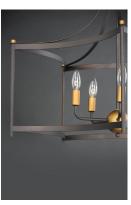

#### LAMPING

INPUT VOLTAGE : 120V
BULB : 60W Incandescent E12 Candelabra , 300W Total

BULB INCLUDED : (Not Included)

DIMMABLE : Yes