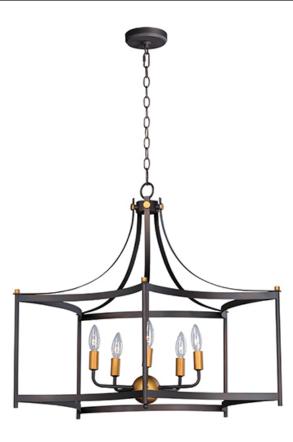

# PRODUCT DESCRIPTION

Classic open air frames of Oil Rubbed Bronze with rich Antique Brass accents give this classic design an upscale appearance at a price everyone can afford.

\*max overall height

## **FINISHES OPTION**

Oil Rubbed Bronze / Antique Brass (OIAB)