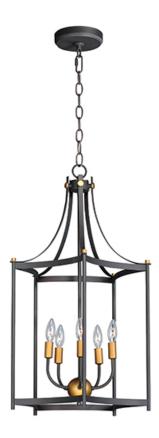

# PRODUCT DESCRIPTION

Classic open air frames of Oil Rubbed Bronze with rich Antique Brass accents give this classic design an upscale appearance at a price everyone can afford.

### **FINISHES OPTION**

Oil Rubbed Bronze / Antique Brass (OIAB)