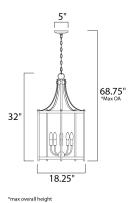

## MEASUREMENTS

 DIMENSION
 : 18.25" L x 18.25" W x 32" H

 MAX OAH
 : 68.75" OAH

 CANOPY
 : 5" W x 0.75" H x 5" L

 HANGING WEIGHT
 : 7.7 lb

 WIRE LENGTH
 : 120"