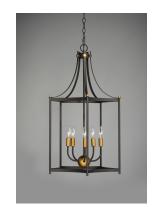

# PRODUCT DESCRIPTION

Classic open air frames of Oil Rubbed Bronze with rich Antique Brass accents give this classic design an upscale appearance at a price everyone can afford.

### **FINISHES OPTION**

Oil Rubbed Bronze / Antique Brass (OIAB)