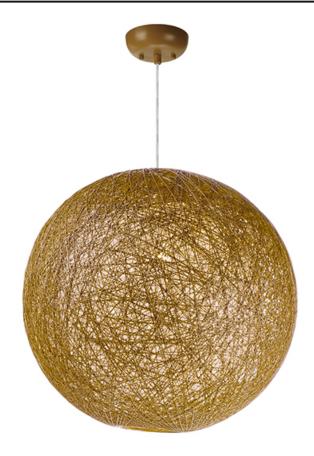

### PRODUCT DESCRIPTION

Spherical dual shades constructed of woven string in two tone finish combinations, Natural with White inner and Chocolate with White inner. Shades are treated for weather resistance and are U.L. approved for damp location which make them perfect for outdoor living spaces.