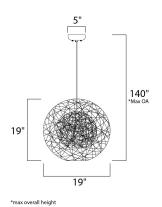

# MEASUREMENTS

 DIMENSION
 : 19" L x 19" W x 19" H

 MAX OAH
 : 140" OAH

 CANOPY
 : 5" W x 1.25" H x 5" L

 HANGING WEIGHT
 : 2.87 lb