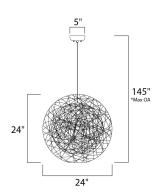

### **MEASUREMENTS**

 DIMENSION
 : 24" L x 24" W x 24" H

 MAX OAH
 : 145" OAH

 CANOPY
 : 5" W x 1.25" H x 5" L

 HANGING WEIGHT
 : 4.08 lb