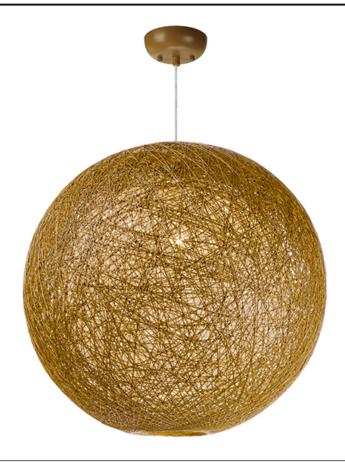

# PRODUCT DESCRIPTION

\*max overall height

Spherical dual shades constructed of woven string in two tone finish combinations, Natural with White inner and Chocolate with White inner. Shades are treated for weather resistance and are U.L. approved for damp location which make them perfect for outdoor living spaces.