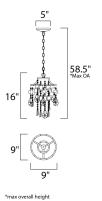

MEASUREMENTS

DIMENSION MAX OAH CANOPY HANGING WEIGHT WIRE LENGTH

LAMPING

INPUT VOLTAGE BULB BULB INCLUDED DIMMABLE : 9" L x 9" W x 16" H : 58.5" OAH : 5" W x 1.25" H x 5" L : 3.52 lb : 120"

: 120V : 60W Incandescent E26 Medium , 60W Total : (Not Included) : Yes