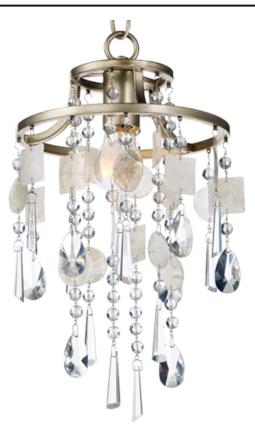

## **PRODUCT DESCRIPTION**

Smaller scale chandeliers finished in Golden Silver are draped with strands of Capiz Shell and crystal. These chandeliers work well in bedroom and bath areas as well as smaller dining rooms.

## **FINISHES OPTION**

MATERIAL Steel, Crystal, Capiz Shell

RATINGS CETLus Dry Location