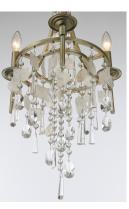

# PRODUCT DESCRIPTION

Smaller scale chandeliers finished in Golden Silver are draped with strands of Capiz Shell and crystal. These chandeliers work well in bedroom and bath areas as well as smaller dining rooms.

## **FINISHES OPTION**

Capiz / Gold Silver (CZGS)

# MATERIAL

Steel, Crystal, Capiz Shell