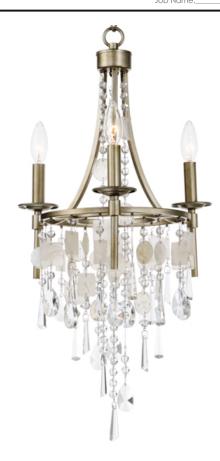

# PRODUCT DESCRIPTION

Smaller scale chandeliers finished in Golden Silver are draped with strands of Capiz Shell and crystal. These chandeliers work well in bedroom and bath areas as well as smaller dining rooms.

## **FINISHES OPTION**

Capiz / Gold Silver (CZGS)

# MATERIAL

Steel, Crystal, Capiz Shell