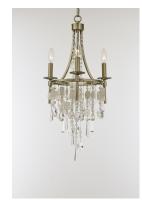

# PRODUCT DESCRIPTION

Smaller scale chandeliers finished in Golden Silver are draped with strands of Capiz Shell and crystal. These chandeliers work well in bedroom and bath areas as well as smaller dining rooms.

## **FINISHES OPTION**

Capiz / Gold Silver (CZGS)

# MATERIAL

Steel, Crystal, Capiz Shell