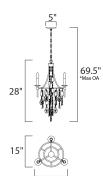

#### **MEASUREMENTS**

DIMENSION : 15" L x 15" W x 28" H MAX OAH : 69.5" OAH CANOPY : 5" W x 1.25" H x 5" L

HANGING WEIGHT : 6.6 lb WIRE LENGTH : 120"