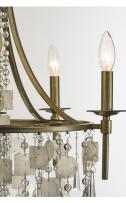

### LAMPING

INPUT VOLTAGE : 120V

BULB : 60W Incandescent E12 Candelabra , 300W Total

BULB INCLUDED : (Not Included)

DIMMABLE : Yes

## MATERIAL

Steel, Crystal, Capiz Shell