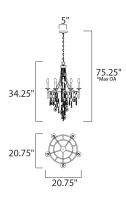

## MEASUREMENTS

 DIMENSION
 : 20.75" L x 20.75" W x 34.25" H

 MAX OAH
 : 75.25" OAH

 CANOPY
 : 5" W x 1.25" H x 5" L

HANGING WEIGHT : 9.68 lb WIRE LENGTH : 120"