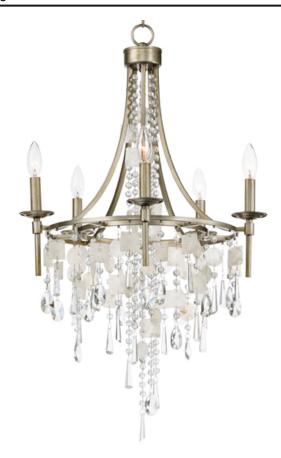

# PRODUCT DESCRIPTION

Smaller scale chandeliers finished in Golden Silver are draped with strands of Capiz Shell and crystal. These chandeliers work well in bedroom and bath areas as well as smaller dining rooms.

### **FINISHES OPTION**

Capiz / Gold Silver (CZGS)

## MATERIAL

Steel, Crystal, Capiz Shell