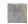

# PRODUCT DESCRIPTION

Smaller scale chandeliers finished in Golden Silver are draped with strands of Capiz Shell and crystal. These chandeliers work well in bedroom and bath areas as well as smaller dining rooms.

## MEASUREMENTS

 DIMENSION
 : 20.75" L x 20.75" W x 34.25" H

 MAX OAH
 : 75.25" OAH

 CANOPY
 : 5" W x 1.25" H x 5" L

HANGING WEIGHT : 9.68 lb WIRE LENGTH : 120"