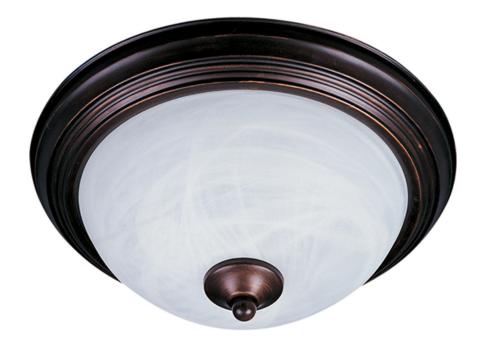

## **PRODUCT DESCRIPTION**

Maxim Lighting's commitment to both the residential lighting and the home building industries will assure you a product line focused on your lighting needs. With Maxim Lighting's Outdoor Essentials collection you will find quality product that is well designed, well priced and readily available.

## MEASUREMENTS DIMENSION

HANGING WEIGHT LAMPING INPUT VOLTAGE BULB BULB INCLUDED DIMMABLE : 11.5" L x 11.5" W x 6" H : 2.2 lb

: 120V

- : 60W Incandescent E26 Medium , 60W Total
- : (Not Included) : Yes

## FINISHES OPTION

GLASS Marble MR

MATERIAL Steel

RATINGS CETLus Damp Location

ADDITIONAL OPERATING TEMPERATURE: -20°C (-4°F), 40°C (104°F)

Always consult a qualified electrician before installing any lighting product.