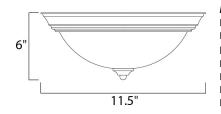

## MEASUREMENTS DIMENSION

HANGING WEIGHT LAMPING INPUT VOLTAGE BULB BULB INCLUDED DIMMABLE : 11.5" L x 11.5" W x 6" H : 2.2 lb

: 120V

- : 60W Incandescent E26 Medium , 60W Total
- : (Not Included) : Yes