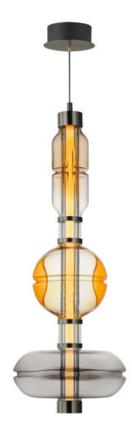

### **PRODUCT DESCRIPTION**

Futuristic and full of Gusto, the capsule collection designed by Cesar Giraldo features artisanal hand-blown glass elements colored in cloud-like white infused glass or gradients of smoked grey and warm amber tones. The glasses' hand-crafted dimples refract dedicated LED lighting that highlights an undulating silhouette throughout the fixture. Diffused evenly across a thin tube of white acrylic encased within a larger vacuum of clear glass, the airy compositions appear to be floating while amply filling spaces. Configurations include both horizontal and linear pendants, ceiling mounts, wall sconces and portable lamps sized for multiple applications. Available in metal accents finished in Gunmetal or Gold.

## **MEASUREMENTS**

DIMENSION : 12" L x 12" W x 32.5" H
MAX OAH : 155.5" OAH

MAX OAH : 155.5" OAH CANOPY : 6.25" W x 1.5" H x 6.25" L

HANGING WEIGHT : 13.42 lb

**LAMPING** 

INPUT VOLTAGE : 120-277V

 LUMENS
 : 1,620 Rated (1,260 Del.)

 BULB
 : 18W LED DC Integrated , 18W Total

BULB INCLUDED : (Integrated)

DIMMABLE : Universal 3-in-1

CRI : 90 CRI
COLOR\_TEMP : 3000K