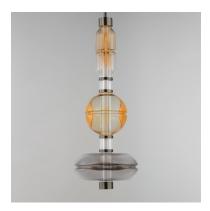

### **PRODUCT DESCRIPTION**

Futuristic and full of Gusto, the capsule collection designed by Cesar Giraldo features artisanal hand-blown glass elements colored in cloud-like white infused glass or gradients of smoked grey and warm amber tones. The glasses' hand-crafted dimples refract dedicated LED lighting that highlights an undulating silhouette throughout the fixture. Diffused evenly across a thin tube of white acrylic encased within a larger vacuum of clear glass, the airy compositions appear to be floating while amply filling spaces. Configurations include both horizontal and linear pendants, ceiling mounts, wall sconces and portable lamps sized for multiple applications. Available in metal accents finished in Gunmetal or Gold.

## **MEASUREMENTS**

DIMENSION : 12" L x 12" W x 32.5" H
MAX OAH : 155.5" OAH

MAX OAH : 155.5" OAH CANOPY : 6.25" W x 1.5" H x 6.25" L

HANGING WEIGHT : 13.42 lb

**LAMPING** 

INPUT VOLTAGE : 120-277V

 LUMENS
 : 1,620 Rated (1,260 Del.)

 BULB
 : 18W LED DC Integrated , 18W Total

BULB INCLUDED : (Integrated)

DIMMABLE : Universal 3-in-1

CRI : 90 CRI
COLOR\_TEMP : 3000K