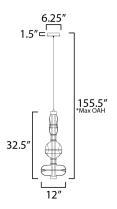

## **MEASUREMENTS**

DIMENSION : 12" L x 12" W x 32.5" H
MAX OAH : 155.5" OAH

MAX OAH : 155.5" OAH CANOPY : 6.25" W x 1.5" H x 6.25" L

HANGING WEIGHT : 13.42 lb

**LAMPING** 

INPUT VOLTAGE : 120-277V

 LUMENS
 : 1,620 Rated (1,260 Del.)