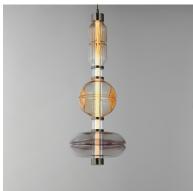

### **PRODUCT DESCRIPTION**

Futuristic and full of Gusto, the capsule collection designed by Cesar Giraldo features artisanal hand-blown glass elements colored in cloud-like white infused glass or gradients of smoked grey and warm amber tones. The glasses' hand-crafted dimples refract dedicated LED lighting that highlights an undulating silhouette throughout the fixture. Diffused evenly across a thin tube of white acrylic encased within a larger vacuum of clear glass, the airy compositions appear to be floating while amply filling spaces. Configurations include both horizontal and linear pendants, ceiling mounts, wall sconces and portable lamps sized for multiple applications. Available in metal accents finished in Gunmetal or Gold.

## **MEASUREMENTS**

DIMENSION : 12" L x 12" W x 32.5" H
MAX OAH : 155.5" OAH

MAX OAH : 155.5" OAH CANOPY : 6.25" W x 1.5" H x 6.25" L

HANGING WEIGHT : 13.42 lb

**LAMPING** 

INPUT VOLTAGE : 120-277V

 LUMENS
 : 1,620 Rated (1,260 Del.)

 BULB
 : 18W LED DC Integrated , 18W Total

BULB INCLUDED : (Integrated)

DIMMABLE : Universal 3-in-1

CRI : 90 CRI
COLOR\_TEMP : 3000K