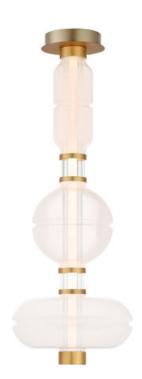

## **PRODUCT DESCRIPTION**

Futuristic and full of Gusto, the capsule collection designed by Cesar Giraldo features artisanal hand-blown glass elements colored in cloud-like white infused glass or gradients of smoked grey and warm amber tones. The glasses' hand-crafted dimples refract dedicated LED lighting that highlights an undulating silhouette throughout the fixture. Diffused evenly across a thin tube of white acrylic encased within a larger vacuum of clear glass, the airy compositions appear to be floating while amply filling spaces. Configurations include both horizontal and linear pendants, ceiling mounts, wall sconces and portable lamps sized for multiple applications. Available in metal accents finished in Gunmetal or Gold.

### **MEASUREMENTS**

DIMENSION : 12" L x 12" W x 33.5" H : 6.25" W x 1.5" H x 6.25" L CANOPY

HANGING WEIGHT : 13.2 lb

**LAMPING** 

INPUT VOLTAGE : 120-277V

: 1,620 Rated (1,260 Del.) **LUMENS** 

: 18W LED DC Integrated, 18W Total BULB

#### **GLASS**

Fog FG

### MATERIAL

Aluminum, Glass