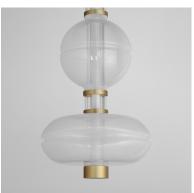

## **PRODUCT DESCRIPTION**

Futuristic and full of Gusto, the capsule collection designed by Cesar Giraldo features artisanal hand-blown glass elements colored in cloud-like white infused glass or gradients of smoked grey and warm amber tones. The glasses' hand-crafted dimples refract dedicated LED lighting that highlights an undulating silhouette throughout the fixture. Diffused evenly across a thin tube of white acrylic encased within a larger vacuum of clear glass, the airy compositions appear to be floating while amply filling spaces. Configurations include both horizontal and linear pendants, ceiling mounts, wall sconces and portable lamps sized for multiple applications. Available in metal accents finished in Gunmetal or Gold.

#### **GLASS**

Fog FG

### MATERIAL

Aluminum, Glass