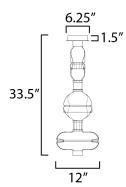

### **MEASUREMENTS**

DIMENSION : 12" L x 12" W x 33.5" H : 6.25" W x 1.5" H x 6.25" L CANOPY

HANGING WEIGHT : 13.2 lb

**LAMPING** 

INPUT VOLTAGE : 120-277V

: 1,620 Rated (1,260 Del.) **LUMENS** 

: 18W LED DC Integrated, 18W Total BULB