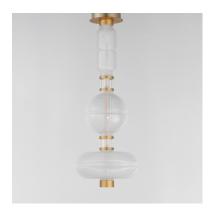

## **PRODUCT DESCRIPTION**

Futuristic and full of Gusto, the capsule collection designed by Cesar Giraldo features artisanal hand-blown glass elements colored in cloud-like white infused glass or gradients of smoked grey and warm amber tones. The glasses' hand-crafted dimples refract dedicated LED lighting that highlights an undulating silhouette throughout the fixture. Diffused evenly across a thin tube of white acrylic encased within a larger vacuum of clear glass, the airy compositions appear to be floating while amply filling spaces. Configurations include both horizontal and linear pendants, ceiling mounts, wall sconces and portable lamps sized for multiple applications. Available in metal accents finished in Gunmetal or Gold.

### **MEASUREMENTS**

DIMENSION : 12" L x 12" W x 33.5" H : 6.25" W x 1.5" H x 6.25" L CANOPY

HANGING WEIGHT : 13.2 lb

**LAMPING** 

INPUT VOLTAGE : 120-277V

: 1,620 Rated (1,260 Del.) **LUMENS** 

: 18W LED DC Integrated, 18W Total BULB

#### **GLASS**

Fog FG

### MATERIAL

Aluminum, Glass