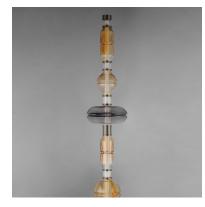

## **PRODUCT DESCRIPTION**

Futuristic and full of Gusto, the capsule collection designed by Cesar Giraldo features artisanal hand-blown glass elements colored in cloud-like white infused glass or gradients of smoked grey and warm amber tones. The glasses' hand-crafted dimples refract dedicated LED lighting that highlights an undulating silhouette throughout the fixture. Diffused evenly across a thin tube of white acrylic encased within a larger vacuum of clear glass, the airy compositions appear to be floating while amply filling spaces. Configurations include both horizontal and linear pendants, ceiling mounts, wall sconces and portable lamps sized for multiple applications. Available in metal accents finished in Gunmetal or Gold.

### **MEASUREMENTS**

DIMENSION : 12" L x 12" W x 70" H
CANOPY : 15.75" W x 1.75" H x 15.75" L

HANGING WEIGHT : 54.56 lb

LAMPING

INPUT VOLTAGE : 120-277V

LUMENS : 3,470 Rated (2,700 Del.)

BULB : 38.5W LED DC Integrated , 38W Total

# FINISHES OPTION

Gold (GLD)
Gunmetal (GM)

#### MATERIAL

Aluminum, Glass