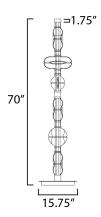

### **MEASUREMENTS**

DIMENSION : 12" L x 12" W x 70" H
CANOPY : 15.75" W x 1.75" H x 15.75" L

HANGING WEIGHT : 54.56 lb

LAMPING

INPUT VOLTAGE : 120-277V

LUMENS : 3,470 Rated (2,700 Del.)

BULB : 38.5W LED DC Integrated , 38W Total