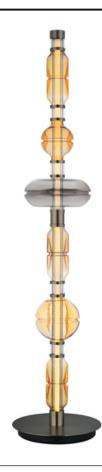

## **PRODUCT DESCRIPTION**

Futuristic and full of Gusto, the capsule collection designed by Cesar Giraldo features artisanal hand-blown glass elements colored in cloud-like white infused glass or gradients of smoked grey and warm amber tones. The glasses' hand-crafted dimples refract dedicated LED lighting that highlights an undulating silhouette throughout the fixture. Diffused evenly across a thin tube of white acrylic encased within a larger vacuum of clear glass, the airy compositions appear to be floating while amply filling spaces. Configurations include both horizontal and linear pendants, ceiling mounts, wall sconces and portable lamps sized for multiple applications. Available in metal accents finished in Gunmetal or Gold.

### **MEASUREMENTS**

DIMENSION : 12" L x 12" W x 70" H
CANOPY : 15.75" W x 1.75" H x 15.75" L

HANGING WEIGHT : 54.56 lb

LAMPING

INPUT VOLTAGE : 120-277V

LUMENS : 3,470 Rated (2,700 Del.)

BULB : 38.5W LED DC Integrated , 38W Total

# FINISHES OPTION

Gold (GLD)
Gunmetal (GM)

#### MATERIAL

Aluminum, Glass