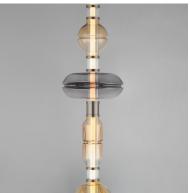

## **PRODUCT DESCRIPTION**

Futuristic and full of Gusto, the capsule collection designed by Cesar Giraldo features artisanal hand-blown glass elements colored in cloud-like white infused glass or gradients of smoked grey and warm amber tones. The glasses' hand-crafted dimples refract dedicated LED lighting that highlights an undulating silhouette throughout the fixture. Diffused evenly across a thin tube of white acrylic encased within a larger vacuum of clear glass, the airy compositions appear to be floating while amply filling spaces. Configurations include both horizontal and linear pendants, ceiling mounts, wall sconces and portable lamps sized for multiple applications. Available in metal accents finished in Gunmetal or Gold.

### **MEASUREMENTS**

DIMENSION : 12" L x 12" W x 70" H
CANOPY : 15.75" W x 1.75" H x 15.75" L

HANGING WEIGHT : 54.56 lb

LAMPING

INPUT VOLTAGE : 120-277V

LUMENS : 3,470 Rated (2,700 Del.)

BULB : 38.5W LED DC Integrated , 38W Total

# FINISHES OPTION

Gold (GLD)
Gunmetal (GM)

#### MATERIAL

Aluminum, Glass