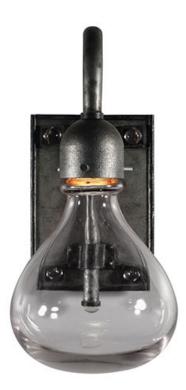

## PRODUCT DESCRIPTION

In the spirit of commercial wine-racking, "Napa" is constructed of a heavy metal forged frame with transparent Clear or Merlot wine tinted "bottle-like" glass with LED light source. Finished in Blacksmith steel and accented with K9 crystal balls on placard backing, this fixture conveys "country-elegance" with every element.

### **MEASUREMENTS**

DIMENSION : 6.75" W x 14.5" H x 9.75" Ext

MAX OAH : 5.5" W x 7.75" H

HANGING WEIGHT : 6.27 lb

### **LAMPING**

LUMENS : 315 Rated

BULB : 4.5W LED PCB Integrated , 4W Total

BULB INCLUDED : (Integrated)
DIMMABLE : Triac CL

CRI : 80+ CRI
COLOR\_TEMP : 3000K
LIGHTING\_DIRECTION : Down

### **FINISHES OPTION**

Blacksmith (BS)

### GLASS

Clear CL