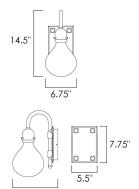

### **MEASUREMENTS**

DIMENSION : 6.75" W x 14.5" H x 9.75" Ext

MAX OAH : 5.5" W x 7.75" H

HANGING WEIGHT : 6.27 lb